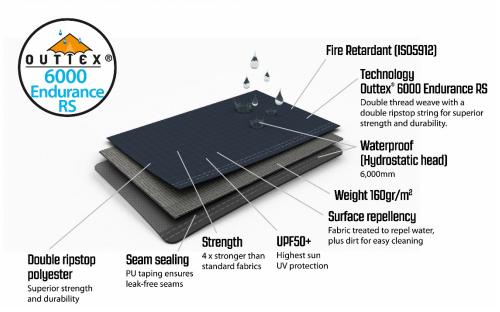

Outtex 6000 Endurance RS fabric is a unique Outwell double ripstop Oxford polyester with a 6,000mm hydrostatic head thanks to its PU coating. It is four times stronger than traditional Outwell fabrics for ultimate resistance to the rigours of all-weather camping.

At the heart of its performance lies two reinforcing threads that run in a square pattern throughout the weave (pictured below right). These enhance structural strength while preventing any puncture or tear from spreading until a repair can be initiated.

As all Outwell fabrics, Outtex 6000 Endurance RS is fire retardant and features a durable water repellent coating to help shed water and dirt. It also has a high UPF 50+ rating for when the sun shines.

## **Outtex® 6000 Endurance RS**